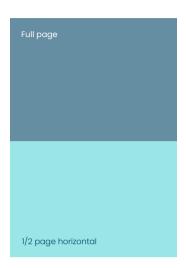

#### **Mechanical Information**

| Ful | l page | ′ x 10 in. (1 | 7.8 x 25.4  | cm)            |
|-----|--------|---------------|-------------|----------------|
| •   | Trim   | 3.125 x 10.8  | 875 in. (20 | 0.6 x 27.6 cm) |

• Bleed......8.25 x 11.125 in. (21 x 28.3 cm)

| 1/2 page vertical   | 3.25 x 10 in. (8.3  | x 25.4 cm)   |
|---------------------|---------------------|--------------|
| 1/2 page horizontal | 7 x 4.875 in. (17.) | 8 x 12.4 cm) |