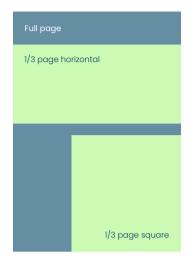

#### **Mechanical Information**

| Ful | l page | ′ x 10 in. (1 | 7.8 x 25.4  | cm)            |
|-----|--------|---------------|-------------|----------------|
| •   | Trim   | 3.125 x 10.8  | 875 in. (20 | 0.6 x 27.6 cm) |

• Bleed......8.25 x 11.125 in. (21 x 28.3 cm)

| 1/2 page vertical   | 3.25 x 10 in. (8.3  | x 25.4 cm)   |
|---------------------|---------------------|--------------|
| 1/2 page horizontal | 7 x 4.875 in. (17.) | 8 x 12.4 cm) |

1/3 page square...........4.5625 x 4.875 in. (11.6 x 12.4 cm) 1/3 page horizontal.......7 x 3.3125 in. (17.8 x 8.414 cm)

1/4 page......3.25 x 4.875 in. (8.3 x 12.4 cm)