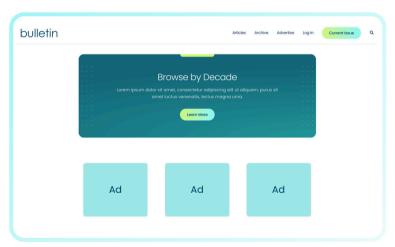

#### Bulletin archive ad, tile

Tile appears on bottom of page on <u>bulletin.ceramics.org/archive</u> or bulletin.ceramics.org/articles as a static ad

Actual ad space: 300 x 250 pixels Artwork dimensions: 600 x 500 pixels

#### Want more ad options?

The new *Bulletin* website has hundreds of webpages. Additional ad space is available rotating through-out the website each month!

- Tile: 300 x 250 pixels (600 x 500 pixels)
- Banner: 728 x 90 pixels (1456 x 180 pixels)