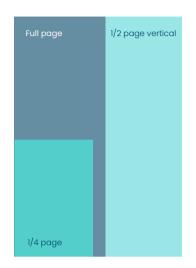

#### **Mechanical Information**

| Ful | l page | ′ x 10 in. (1 | 7.8 x 25.4  | cm)            |
|-----|--------|---------------|-------------|----------------|
| •   | Trim   | 3.125 x 10.8  | 875 in. (20 | 0.6 x 27.6 cm) |

• Bleed......8.25 x 11.125 in. (21 x 28.3 cm)

| 1/2 page vertical   | 3.25 x 10 in. (8.3  | x 25.4 cm)   |
|---------------------|---------------------|--------------|
| 1/2 page horizontal | 7 x 4.875 in. (17.) | 8 x 12.4 cm) |

1/3 page square...........4.5625 x 4.875 in. (11.6 x 12.4 cm) 1/3 page horizontal.......7 x 3.3125 in. (17.8 x 8.414 cm)

1/4 page......3.25 x 4.875 in. (8.3 x 12.4 cm)